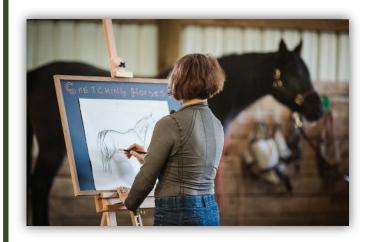

## **About the Workshop**

This class is for both horse-crazy teens and adults who would love to learn how to create realistic drawings of the horses in your life.

Class will include demonstrations, a slideshow and lots of hands-on practice! Christine's innovative teaching methods will give you the skills and confidence to begin drawing realistic horses of all breeds.