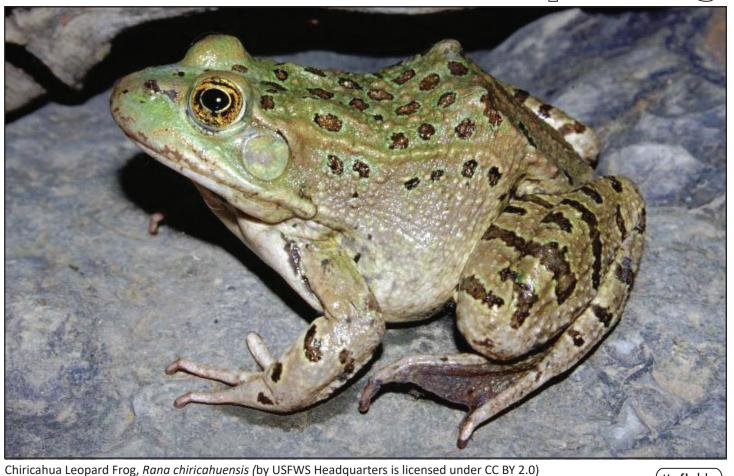

## Let's Sketch the Chiricahua Leopard Frog?



| ٠. | · | · · · | · | — Mu \ketch ⊦ |
|----|---|-------|---|---------------|
| ı  |   |       |   | → My Sketch   |
| 1  |   |       |   | $\sim$        |
| ı  |   |       |   | -             |
| ı  |   |       |   |               |
| ı  |   |       |   |               |
| ı  |   |       |   |               |
| ı  |   |       |   |               |
| ı  |   |       |   |               |
| ı  |   |       |   |               |
| ı  |   |       |   |               |
| ı  |   |       |   |               |
| ı  |   |       |   |               |
| ı  |   |       |   |               |
| ı  |   |       |   |               |
| ı  |   |       |   |               |
| ı  |   |       |   |               |
| ı  |   |       |   |               |
| ı  |   |       |   |               |
| ı  |   |       |